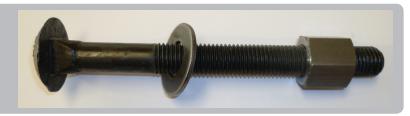

#### **Product Code**

W-20/200-8.8

## **Description**

- 20mm x 200mm
- 8.8 Hi Tensile 827MPA (AS1110)
- · Deep nut and Washer included