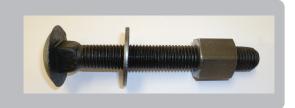

### **Product Code**

W-16/130-8.8

## **Description**

- 16mm x 130mm
- 8.8 Hi Tensile 827MPA (AS1110)
- · Deep Nut and Washer included