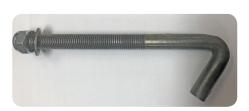

# **Description**

• 90mm Tension Spring (Suit 20mm x 200mm Bolts)

Hook Bolt (J-Bolt) M16 x 200mm, (H/T 8.8) (130mm Thread), incl's Washer & Nylock Nut.

Christchurch 0800 880 233 sales@advanced.eng.co.nz

Brisbane 07 3713 7744 sales@advanced-eng.com.au