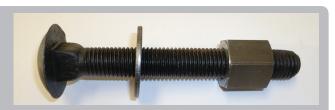

#### **Product Code**

W-20/150-8.8

## **Description**

- 20mm x 150mm
- 8.8 Hi Tensile 827MPA (AS1110)
- · Deep nut and Washer included