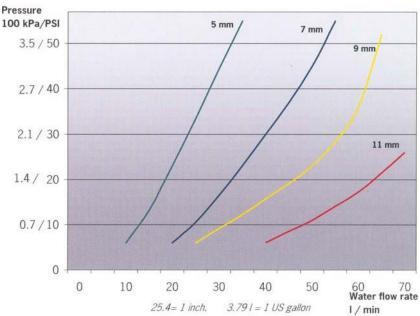

|               |                        |      |           |      |           | 2500110000000 | Miller Distriction |      |  |
|---------------|------------------------|------|-----------|------|-----------|---------------|--------------------|------|--|
| Height        | Nozzle Size, mm (inch) |      |           |      |           |               |                    |      |  |
| _             | 5mm (3/16)             |      | 7mm (1/4) |      | 9mm (3/8) |               | 11mm (9/16)        |      |  |
| between spray | Pressure, 100kPa (PSI) |      |           |      |           |               |                    |      |  |
| nozzle and    | 1.5                    | 2.5  | 1.5       | 2.5  | 1.5       | 2.5           | 1.5                | 2.5  |  |
| screen, mm    | [22]                   | [36] | [22]      | [36] | [22]      | [36]          | [22]               | [36] |  |
| (inch)        | Jet Width mm (inch)    |      |           |      |           |               |                    |      |  |
| 200           | 600                    | 700  | 600       | 800  | 600       | 800           | 600                | 800  |  |
| [8]           | [24]                   | [27] | [24]      | [31] | [24]      | [31]          | [24]               | [31] |  |
| 300           | 750                    | 850  | 800       | 800  | 800       | 1000          | 800                | 1000 |  |
| [12]          | [30]                   | [33] | [31]      | [31] | [31]      | [39]          | [31]               | [39] |  |
| 400           | 900                    | 1000 | 1000      | 1200 | 1000      | 1200          | 1000               | 1200 |  |
| [16]          | [36]                   | [39] | [39]      | [47] | [39]      | [47]          | [39]               | [47] |  |