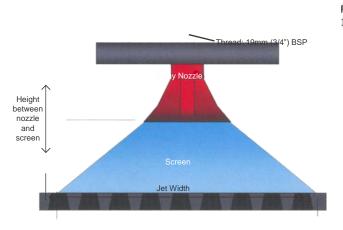

## **Screening Media Spray Nozzle**

www.advanced-engineering-group.com

## Spray Nozzles from Advanced Engineering Group

Advanced Engineering Group's Spray Nozzles work equally with high or low water pressure having an operating range from 30 to 300 kPa (4 to 40 PSI).

The nozzles give us a sharply defined, fan-shaped water jet providing efficient washing. AEG spray nozzles are ideal for washing, dust control and de-slurrying applications.

|               |                        |      |           |      |           | 2500110000000 | Miller Distriction |      |  |
|---------------|------------------------|------|-----------|------|-----------|---------------|--------------------|------|--|
| Height        | Nozzle Size, mm (inch) |      |           |      |           |               |                    |      |  |
| _             | 5mm (3/16)             |      | 7mm (1/4) |      | 9mm (3/8) |               | 11mm (9/16)        |      |  |
| between spray | Pressure, 100kPa (PSI) |      |           |      |           |               |                    |      |  |
| nozzle and    | 1.5                    | 2.5  | 1.5       | 2.5  | 1.5       | 2.5           | 1.5                | 2.5  |  |
| screen, mm    | [22]                   | [36] | [22]      | [36] | [22]      | [36]          | [22]               | [36] |  |
| (inch)        | Jet Width mm (inch)    |      |           |      |           |               |                    |      |  |
| 200           | 600                    | 700  | 600       | 800  | 600       | 800           | 600                | 800  |  |
| [8]           | [24]                   | [27] | [24]      | [31] | [24]      | [31]          | [24]               | [31] |  |
| 300           | 750                    | 850  | 800       | 800  | 800       | 1000          | 800                | 1000 |  |
| [12]          | [30]                   | [33] | [31]      | [31] | [31]      | [39]          | [31]               | [39] |  |
| 400           | 900                    | 1000 | 1000      | 1200 | 1000      | 1200          | 1000               | 1200 |  |
| [16]          | [36]                   | [39] | [39]      | [47] | [39]      | [47]          | [39]               | [47] |  |