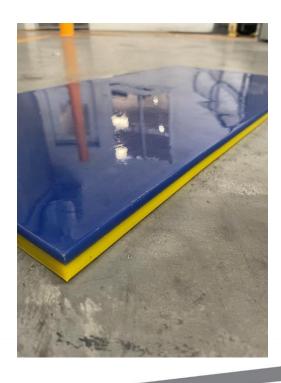

The self-indicating layer (1/3 yellow) on sheets over 16mm thick provides preventative maintenance capabilities. Due to the flexibility of these liners they can be installed on slightly curved surfaces.