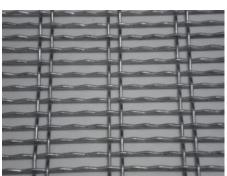

## **WOVEN WIRE SLOTTED MESH Specifications**

High tensile wire

Advanced Engineering Group can manufacture a wide range of slotted mesh rolls for your screening requirements.

Please consult with the sales team for further information.







Single Wire Slot

**Double Wire Slot** 

**Triple Wire Slot** 

## Stock held on site:

| Wire Slot Type   | Aperture Size (mm) | Wire - HT Size (mm) |
|------------------|--------------------|---------------------|
| Single Wire Slot | 2.3mm x 14.4mm     | 1.60mm              |
| Single Wire Slot | 3.2mm x 6.5mm      | 2.0mm               |
| Single Wire Slot | 4.4mm x 9.6mm      | 2.5mm               |
| Single Wire Slot | 6.0mm x 25.0mm     | 1.6mm               |
| Double Wire Slot | 9.6mm x 26.0mm     | 2.5mm               |