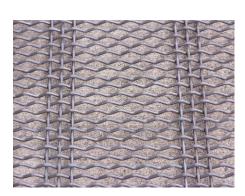

## **WOVEN WIRE SLOTTED MESH Specifications**

High tensile wire

Advanced Engineering Group can manufacture a wide range of slotted mesh rolls for your screening requirements.

Please consult with the sales team for further information.







Single Wire Slot

**Double Wire Slot** 

**Triple Wire Slot** 

## Stock held on site:

| Wire Slot Type   | Aperture Size (mm) | Wire - HT Size (mm) |
|------------------|--------------------|---------------------|
| Single Wire Slot | 2.3mm x 14.4mm     | 1.60mm              |
| Single Wire Slot | 3.2mm x 6.5mm      | 2.0mm               |
| Single Wire Slot | 4.4mm x 9.6mm      | 2.5mm               |
| Single Wire Slot | 6.0mm x 25.0mm     | 1.6mm               |
| Double Wire Slot | 9.6mm x 26.0mm     | 2.5mm               |