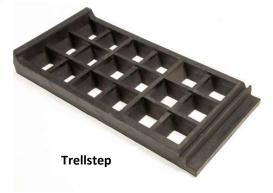

## RUBBER MODULAR SCREEN PANELS

Advanced Engineering Group offers a wide range of Trellstep and Stepflex rubber modular screen panels.

Our rubber panels take advantage of compounds and designs maximising the inherent properties of rubber in mining applications:

- Energy absorption
- Noise reduction 60% reduction compared to steel
- Available in a wide range of apertures
- Unique patented aperture designs optimise throughput and minimise blinding
- Square, slotted, round and customised apertures available
- Long life and consistent product quality
- Customised hardness ranges available to optimise performance

Stepflex

Christchurch 03 384 9595 <u>sales@aeg-group.nz</u> www.aeg-group.nz

For more information on our products and services visit our website at:

Stepflex