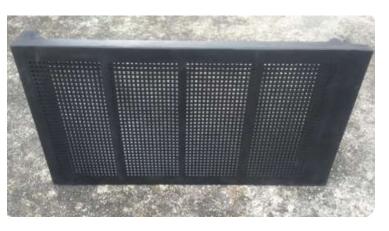

## RUBBER MODULAR SCREEN PANELS

Advanced Engineering Group offers a wide range of Trellstep and Stepflex rubber modular screen panels.

Our rubber panels take advantage of compounds and designs maximising the inherent properties of rubber in mining applications:

- Energy absorption
- Noise reduction 60% reduction compared to steel
- Available in a wide range of apertures
- Unique patented aperture designs optimise throughput and minimise blinding
- Square, slotted, round and customised apertures available
- Long life and consistent product quality
- Customised hardness ranges available to optimise performance

Stepflex

Christchurch 03 384 9595 <u>sales@aeg-group.nz</u> www.aeg-group.nz

For more information on our products and services visit our website at:

Stepflex