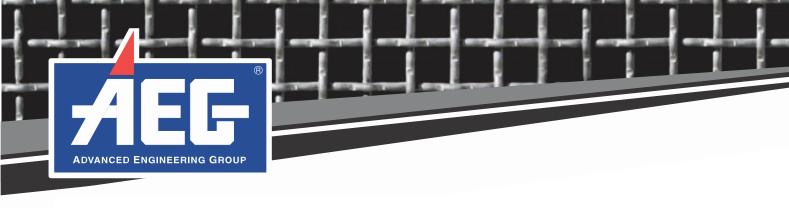

### **Fastening methods**

Drilled holes through steel bin structure and liner and fixed with counter-sunk hexagonal cap-screw bolts and Nylock nuts.

Bolts fastened until bolt heads are pulled into the polyurethane to below the wear surface and in contact with backing plate.