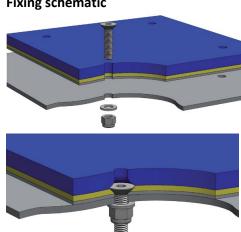

#### **Dimensions**

Thickness: 10, 16, 20, 25, 30

(Thickness includes 2-3mm epoxy/glass fibre)

Standard Sheet Size: 2400 x 1200mm

Custom size: 1200 x 1200mm 600 x 1200mm

#### **Materials**

90 Shore A