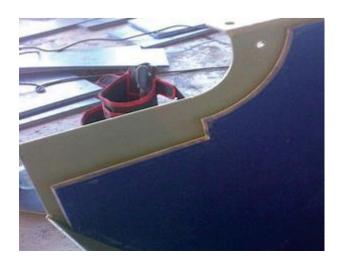

### **Fastening methods**

Drilled holes through steel bin structure and liner and fixed with counter-sunk hexagonal cap-screw bolts and Nylock nuts.

Bolts fastened until bolt heads are pulled into the polyurethane to below the wear surface and in contact with backing plate.