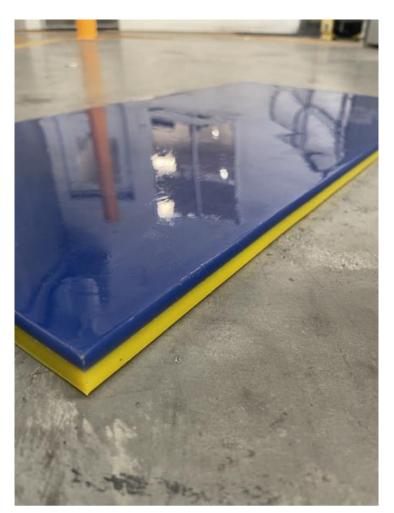

## **POLYURETHANE MAGNETIC LINERS**

AEG Polyurethane Magnetic liners are made from high quality resilient cast polyurethane.

They provide excellent resistance to abrasive and impact wear in raw material handling. The self-indicating layer (1/3 yellow, 2/3 blue) provides preventative maintenance capabilities.

## Specifications:

610mm x 305mm

16mm thick

Christchurch 03 384 9595 <u>sales@aeg-group.nz</u> www.aeg-group.nz

For more information on our products and services visit our website at: