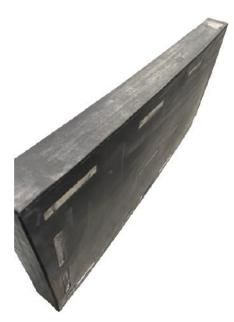

## **MAGNETIC RUBBER LINERS**

AEG magnetic rubber liners are designed for the ease of maintenance on areas receiving large feed size to maximise wear life. As simple as just placing the rubber panel onto the steel area you want to protect from the impact of material. With the shore hardness being the same as a tension cloth (60 Duro) these will outlast steel 2 – 4 times over depending on material/feed size hitting the liners.

## Available in the following sizes:

610mm x 305mm x 25mm thick

610mm x 305mm x 50mm thick

Christchurch 03 384 9595 <u>sales@aeg-group.nz</u> www.aeg-group.nz

For more information on our products and services visit our website at: