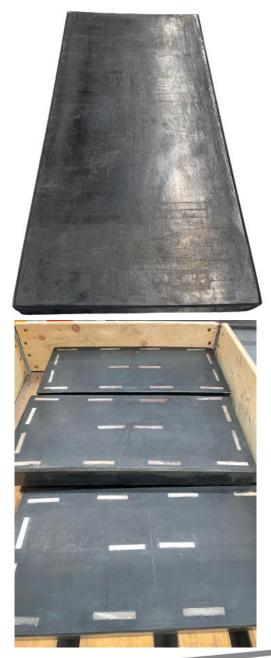

## **MAGNETIC RUBBER LINERS**

AEG magnetic rubber liners are designed for the ease of maintenance on areas receiving large feed size to maximise wear life. As simple as just placing the rubber panel onto the steel area you want to protect from the impact of material. With the shore hardness being the same as a tension cloth (60 Duro) these will outlast steel 2 – 4 times over depending on material/feed size hitting the liners.

## Available in the following sizes:

610mm x 305mm x 25mm thick

610mm x 305mm x 50mm thick

Christchurch 03 384 9595 <u>sales@aeg-group.nz</u> www.aeg-group.nz

For more information on our products and services visit our website at: