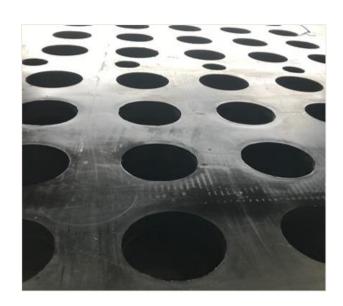

## **HEAVY DUTY STEEL BACKED PANELS**

Excellent resistance to impact and abrasion. Advanced Engineering Group's moulded panels give increased life in your scalping and high wear feed areas.

## Screen Panel Features:

- Heavy duty steel reinforced screen designed for heavy impact
- Hooked, Bolt or Clamp down fastening in any panel size
- Large range of moulded apertures
  20.0mm 180.0mm square, slotted
  or VR type
- Panel thickness 30.0mm 130.0mm
- Custom designed to suit screen support frame
- Suit flat or cambered screen decks
- Semi modular design replace only high wear are panels
- Can blank off sections for high impact