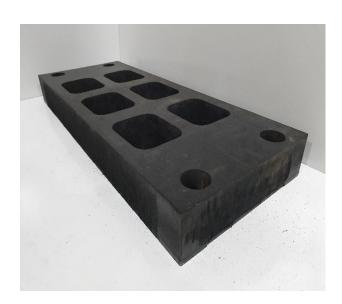

## **HEAVY DUTY STEEL BACKED PANELS**

Excellent resistance to impact and abrasion. Advanced Engineering Group's moulded panels give increased life in your scalping and high wear feed areas.

## Screen Panel Features:

- Heavy duty steel reinforced screen designed for heavy impact
- Hooked, Bolt or Clamp down fastening in any panel size
- Large range of moulded apertures
  20.0mm 180.0mm square, slotted
  or VR type
- Panel thickness 30.0mm 130.0mm
- Custom designed to suit screen support frame
- Suit flat or cambered screen decks
- Semi modular design replace only high wear are panels
- Can blank off sections for high impact