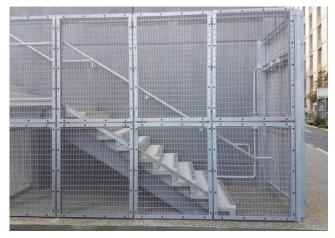

# 358 Anti-Climb Mesh

358 anti-climb mesh is a rigid and easy to install fencing solution that is popular across a wide range of applications.

## **Applications:**

- Architectural: Stairwell enclosures, balustrades, protective gates.
- Retail: Shopping centres, carpark buildings.
- Correctional Facilities
- Animal enclosures
- Schools or Universities
- Sports grounds
- High security areas