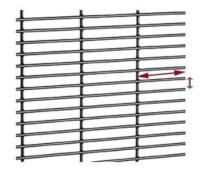

# 358 Anti-Climb Mesh

358 anti-climb mesh is a rigid and easy to install fencing solution that is popular across a wide range of applications.

## **Applications:**

- Architectural: Stairwell enclosures, balustrades, protective gates.
- Retail: Shopping centres, carpark buildings.
- Correctional Facilities
- Animal enclosures
- Schools or Universities
- Sports grounds
- High security areas

#### **Features & Benefits:**

- Stability
- Resistance to vandalism
- Durability
- Good viewing visibility
- Galvanised after manufacture

Proven in prison environment's 358 mesh is virtually impossible to climb or break through.



\* Available in Stainless on request

## **Specifications:**



**76.2 mm** 12.7 mm

### Stock sheet sizes:

- 3600mm High x 2200mm Wide
- 2400mm High x 2200mm Wide

Christchurch 0800 880 233 sales@advanced.eng.co.nz

Brisbane 07 3713 7744 sales@advanced-eng.com.au

Melbourne 03 9363 1577 sales@advanced-eng.com.au